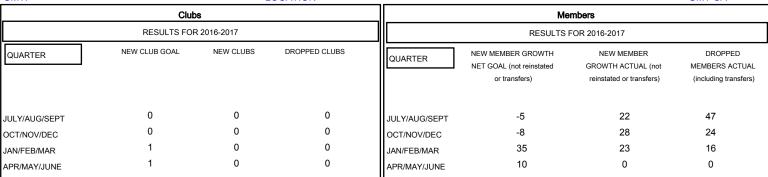

## GOALS AND ACTUAL MEMBERS CUMULATIVE

| DROPPED CLUBS: 0 |    | 30 CLUBS OF 48 ADDED 1 OR MORE<br>NEW MEMBERS | GENDER DISTR  MALE  FEMALE      | 400 (00 070() |     |
|------------------|----|-----------------------------------------------|---------------------------------|---------------|-----|
| DROPPED MEMBERS  |    |                                               |                                 | ,             |     |
| DECEASED         | 19 | CLICK HERE FOR CUMULATIVE MEMBERSHIP DATA     | TOTAL FAMILY UNIT MEMBERS       |               | 155 |
| CLUB CANCELLED   | 0  |                                               | FAMILY MEMBERS PAYING HALF DUES |               | 79  |
| OTHER            | 68 |                                               |                                 |               | 70  |
| TOTAL            | 87 |                                               |                                 |               |     |