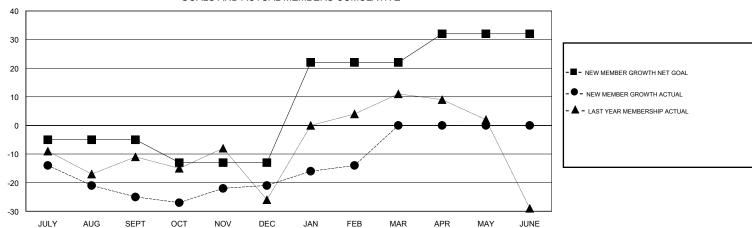

## GOALS AND ACTUAL MEMBERS CUMULATIVE

| DROPPED CLUBS: 0 |    | 30 CLUBS OF 48 ADDED 1 OR MORE<br>NEW MEMBERS | GENDER DISTR  MALE  FEMALE      | 400 (00 070() |     |
|------------------|----|-----------------------------------------------|---------------------------------|---------------|-----|
| DROPPED MEMBERS  |    |                                               |                                 | ,             |     |
| DECEASED         | 19 | CLICK HERE FOR CUMULATIVE MEMBERSHIP DATA     | TOTAL FAMILY UNIT MEMBERS       |               | 155 |
| CLUB CANCELLED   | 0  |                                               | FAMILY MEMBERS PAYING HALF DUES |               | 79  |
| OTHER            | 68 |                                               |                                 |               | 70  |
| TOTAL            | 87 |                                               |                                 |               |     |